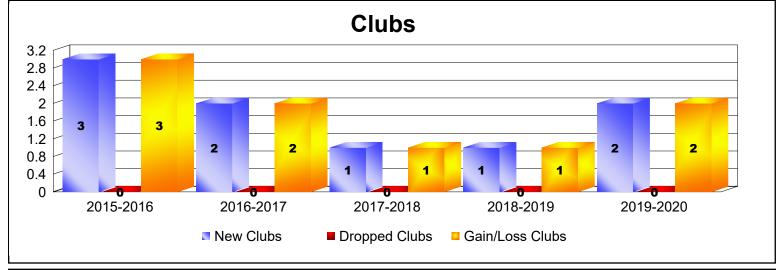

District 300 F

As of June 2020 Cumulative

| Year      | New<br>Clubs | Dropped<br>Clubs | Gain/<br>Loss<br>Clubs | New<br>Members | Charter<br>Members | Reinstate<br>Members | Transfer<br>Members | Total<br>Member<br>Added | Total<br>Members<br>Dropped | Gain/<br>Loss<br>Members |
|-----------|--------------|------------------|------------------------|----------------|--------------------|----------------------|---------------------|--------------------------|-----------------------------|--------------------------|
| 2015-2016 | 3            | 0                | 3                      | 411            | 93                 | 26                   | 5                   | 535                      | -313                        | 222                      |
| 2016-2017 | 2            | 0                | 2                      | 343            | 62                 | 20                   | 3                   | 428                      | -444                        | -16                      |
| 2017-2018 | 1            | 0                | 1                      | 403            | 41                 | 28                   | 8                   | 480                      | -451                        | 29                       |
| 2018-2019 | 1            | 0                | 1                      | 371            | 49                 | 19                   | 11                  | 450                      | -446                        | 4                        |
| 2019-2020 | 2            | 0                | 2                      | 292            | 84                 | 14                   | 7                   | 397                      | -407                        | -10                      |
| Average   | 2            | 0                | 2                      | 364            | 66                 | 21                   | 7                   | 458                      | -412                        | 46                       |