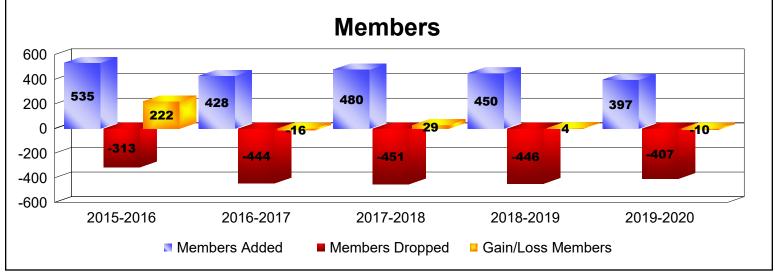

District 300 F

As of June 2020 Cumulative

| Year      | New<br>Clubs | Dropped<br>Clubs | Gain/<br>Loss<br>Clubs | New<br>Members | Charter<br>Members | Reinstate<br>Members | Transfer<br>Members | Total<br>Member<br>Added | Total<br>Members<br>Dropped | Gain/<br>Loss<br>Members |
|-----------|--------------|------------------|------------------------|----------------|--------------------|----------------------|---------------------|--------------------------|-----------------------------|--------------------------|
| 2015-2016 | 3            | 0                | 3                      | 411            | 93                 | 26                   | 5                   | 535                      | -313                        | 222                      |
| 2016-2017 | 2            | 0                | 2                      | 343            | 62                 | 20                   | 3                   | 428                      | -444                        | -16                      |
| 2017-2018 | 1            | 0                | 1                      | 403            | 41                 | 28                   | 8                   | 480                      | -451                        | 29                       |
| 2018-2019 | 1            | 0                | 1                      | 371            | 49                 | 19                   | 11                  | 450                      | -446                        | 4                        |
| 2019-2020 | 2            | 0                | 2                      | 292            | 84                 | 14                   | 7                   | 397                      | -407                        | -10                      |
| Average   | 2            | 0                | 2                      | 364            | 66                 | 21                   | 7                   | 458                      | -412                        | 46                       |